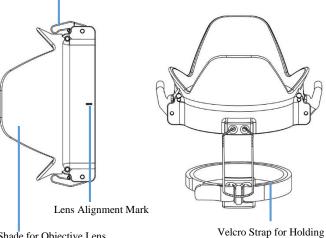

## **IDENTIFICATION OF PART**

Objective Lens

Shade for Objective Lens

**INSTALL TO 130 °OBJECTIVE LENS** 

1. Make sure the locking levers are in open position.

2. Align the lens alignment mark on the shade to the shade alignment mark on the objective lens and then push it in.

3. Lock the shade by pushing the locking levers downwards.

4. Tie the Velcro strap on the objective lens as shown above.

| SPECIFICATIONS   |                               |
|------------------|-------------------------------|
| Dimensions (mm): | <b>87512</b> : 89.1×74.4×45.5 |