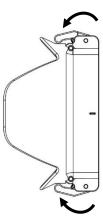

## **IDENTIFICATION OF PART**

Objective Lens

Shade for Objective Lens

**INSTALL TO 130 °OBJECTIVE LENS** 

1. Make sure the locking levers are in open position.

2. Align the lens alignment mark on the shade to the shade alignment mark on the objective lens and then push it in.

3. Lock the shade by pushing the locking levers downwards.

4. Tie the Velcro strap on the objective lens as shown above.

| SPECIFICATIONS   |                               |
|------------------|-------------------------------|
| Dimensions (mm): | <b>87512</b> : 89.1×74.4×45.5 |