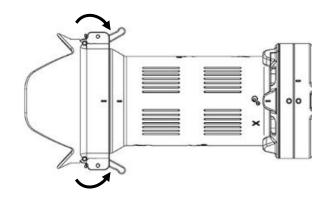

3. Lock the shade by pushing the locking levers downwards.

4. Tie the Velcro strap on the objective lens as shown above.

| SPECIFICATIONS   |                               |
|------------------|-------------------------------|
| Dimensions (mm): | <b>87512</b> : 89.1×74.4×45.5 |