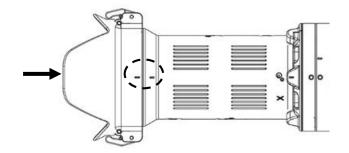

## **IDENTIFICATION OF PART**

Objective Lens

Shade for Objective Lens

**INSTALL TO 130 °OBJECTIVE LENS** 

1. Make sure the locking levers are in open position.

2. Align the lens alignment mark on the shade to the shade alignment mark on the objective lens and then push it in.